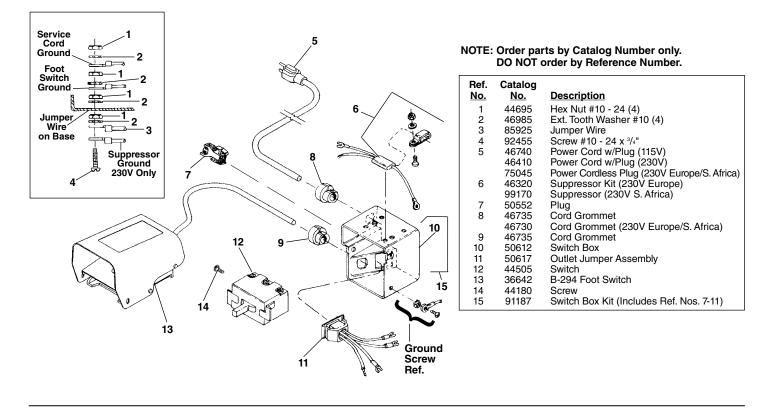

## **Electrical Components**



| Μο          | del "A         | A" Pump                                   | 2 3* 4* |      | 9<br>10<br>11 1<br>8 11 | 2              |                |    |
|-------------|----------------|-------------------------------------------|---------|------|-------------------------|----------------|----------------|----|
| Ref.<br>No. | Catalog<br>No. | Description                               |         | 0)   | OK                      | 1              | 14             | 15 |
| 1           | 46770          | Screw #10-32 x 1" SHCS (4)                |         |      | X                       | 11 -           | anna           |    |
| 2           | 46350          | Cover                                     |         |      | TRAC                    | N              | 1              |    |
| 3